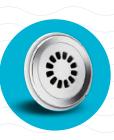

#### ROTARY PRECISION® JETS

#### Wrists

Delicate areas, such as wrists, deserve a gentle massage.