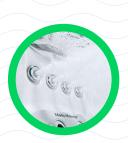

### JETSTREAM® JETS Lower Back, Feet

This is our most powerful jet. It helps release tension from your hardest working parts.