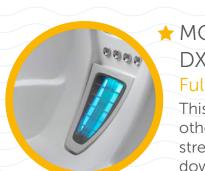

#### ★ MOTO-MASSAGE® DX JETS

#### Full Back

This moving jet is unlike any other on the market. Two streams of water sweep up and down the entirety of your back, making for a powerful full-back massage that revolutionizes hot tub hydrotherapy.