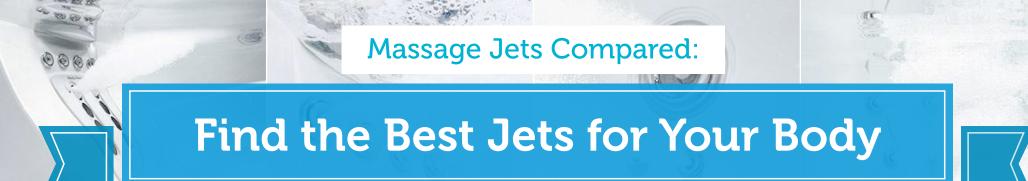

# QUARTET® JET SYSTEM Neck, Upper Shoulders

Four jets work in harmony to melt away tension from your neck.